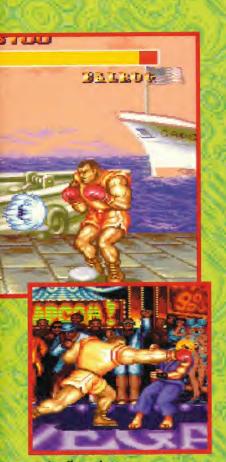

This extraordinary extracurricular habit of theirs forms the basis of this new game from Virgin Games. It stars three typical Vikings — Erik the Swift, Baleog the Fierce and Olaf the Stout who are nabbed by the alien Tomater and whisked into outer space where their fate is to live out their miserable lives in an intergalactic zoo!

It's up to the player to use the unique skills of the fiercesome threesome in the right order to find the way home in this action-packed shoot 'em up/ beat 'em up/ strategy/ platform jaunt which is a convert from the Super Nintendo. It may sound strange

#### **ONE BETWEEN THREE**

This is another in the growing line of Megadrive games which uses Sega's most excellent four-player adaptor — the Sega Tap. Okay, so with this game you can only have three people playing (since there are only three characters) but it really brings out the best in the little doobrie because it's absolutely great fun for you and two mates to have full control of one character each.